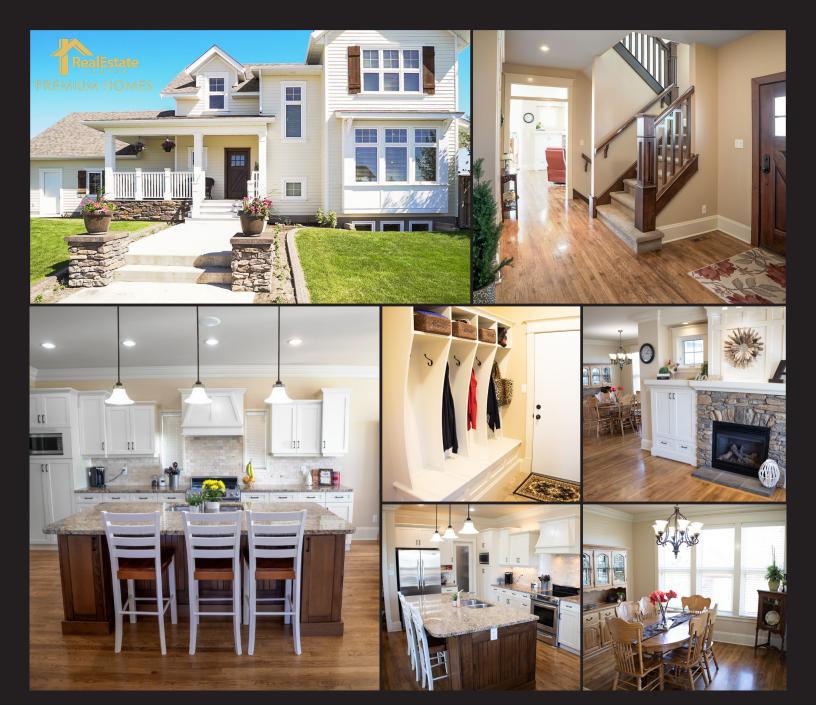

## 2208 30A AVE COALDALE

A Modern Farmhouse with all the amenities of Cottonwood and convenience of a small town with close proximity to the city, not to mention it backs onto a green strip. This executive home is customized through and through from the beautiful solid banisters, crown mouldings, inlaid hardwood flooring, interior transom windows above doors, top quality cabinets and built-ins surround the stone fireplace. The inviting front porch leads you into a grand entrance that reminds you of an earlier era but lives as a modern open-concept home. The main floor and basement have recently received a fresh coat of paint and pride of owner ship is obvious throughout.

5 BEDS 3.5 BATHS 1,841 SQ. FT. \$589,500

COTTONWOOD NEIGHBORHOOD

QUALITY CRAFTSMANSHIP

LUXURIOUS ENSUITE

DETAILED FINISHING

The entrance from the attached garage brings you into a generous mudroom with lockers, storage and main floor laundry, as well as direct access into the kitchen through the pass-through pantry. The primary suite is bright and inviting with a walk-in closet and your toes will stay toasty from the in-floor heating in the ensuite as you enjoy the walk-in shower and luxurious soaker tub. With five bedrooms, there is room for a family to grow and enjoy the generous rec room complete with a wet bar. French doors lead to a lower-floor den (or bedroom) and there is ample storage in the fully finished basement.