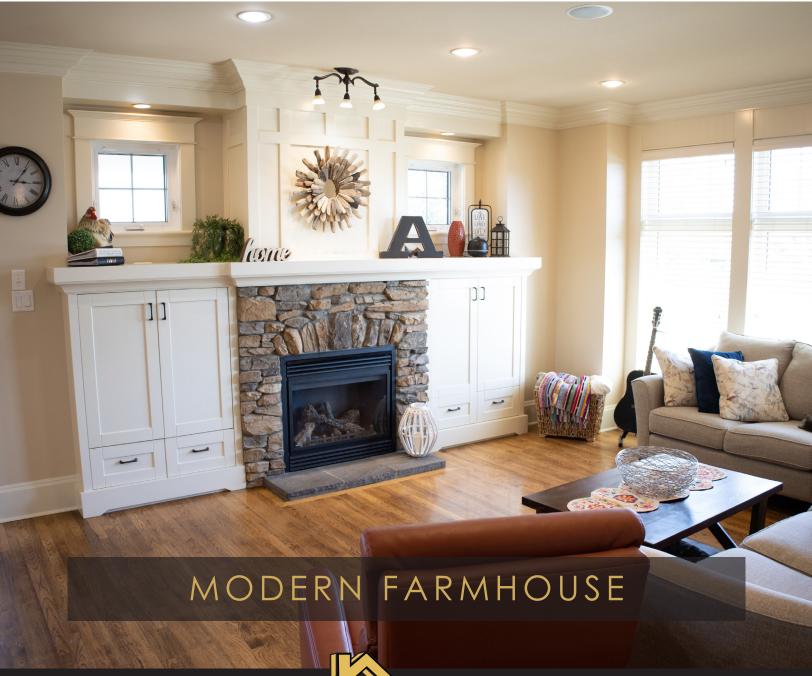

## 2208 30A AVE COALDALE

A Modern Farmhouse with all the amenities of Cottonwood and convenience of a small town with close proximity to the city, not to mention it backs onto a green strip. This executive home is customized through and through from the beautiful solid banisters, crown mouldings, inlaid hardwood flooring, interior transom windows above doors, top quality cabinets and built-ins surround the stone fireplace. The inviting front porch leads you into a grand entrance that reminds you of an earlier era but lives as a modern open-concept home. The main floor and basement have recently received a fresh coat of paint and pride of owner ship is obvious throughout.

5 BEDS 3.5 BATHS 1,841 SQ. FT. \$589,500

COTTONWOOD NEIGHBORHOOD

QUALITY CRAFTSMANSHIP

LUXURIOUS ENSUITE

DETAILED FINISHING

The entrance from the attached garage brings you into a generous mudroom with lockers, storage and main floor laundry, as well as direct access into the kitchen through the pass-through pantry. The primary suite is bright and inviting with a walk-in closet and your toes will stay toasty from the in-floor heating in the ensuite as you enjoy the walk-in shower and luxurious soaker tub. With five bedrooms, there is room for a family to grow and enjoy the generous rec room complete with a wet bar. French doors lead to a lower-floor den (or bedroom) and there is ample storage in the fully finished basement.